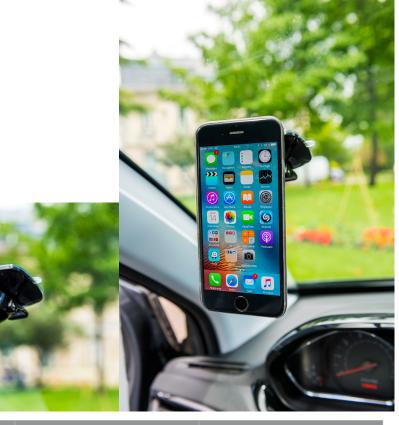

## Ideal Car Solution for your smartphone

PNY Magnet Windshield Mount allows you to use your smartphone in complete safety while driving. The robust suction cup of PNY Magnet Windshield Mount sticks easily to your vehicle's windshield. 360° rotation enables you to change between portrait and landscape mode – extremely practical when navigating. The magnetic function makes it compatible with a wide range of smartphones. You simply apply an adhesive plaque to the back of your smartphone or between your smartphone and its protective shell.