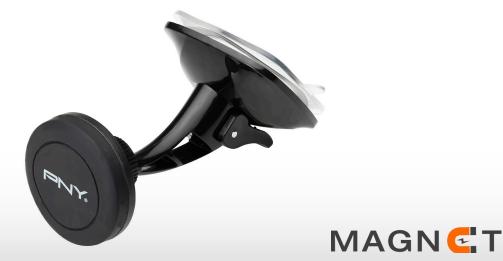

## Ideal Car Solution for your smartphone

PNY Magnet Windshield Mount allows you to use your smartphone in complete safety while driving. The robust suction cup of PNY Magnet Windshield Mount sticks easily to your vehicle's windshield. 360° rotation enables you to change between portrait and landscape mode – extremely practical when navigating. The magnetic function makes it compatible with a wide range of smartphones. You simply apply an adhesive plaque to the back of your smartphone or between your smartphone and its protective shell.